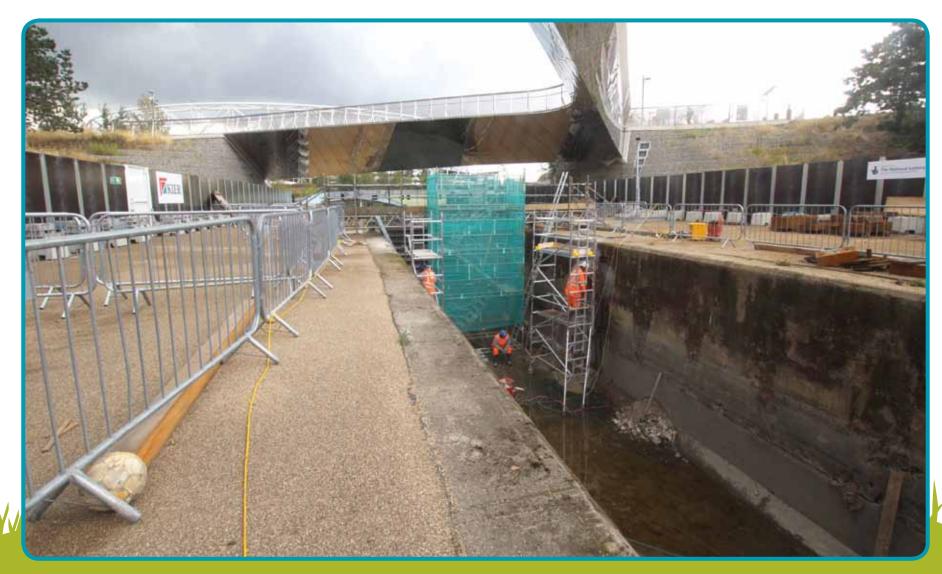

d you know...

that Carpenters Road Lock is the only lock in the country to have two radial lock gates



#### Lock chamber fills with water

White was the state of the stat





#### Did you know...

that Carpenters Road Lock will play a role in flood prevention in the local area as the gates will be automated to enable flood water to be distributed to other channels within the river system.



#### Boat leaves the lock chamber

AND THE RESIDENCE OF THE PARTY OF THE PARTY





#### Did you know...

that the restoration project costs £1.75million and is partly funded by the Heritage Lottery fund, London Legacy Development Cooperation (LLDC), Inland Waterways Associations and the Canal

& River Trust







# Carpenters Road Lock Restoring the Lock



# EXPRETES





# explorers explorers









# explorers explorers









# Carpenters Road Lock The Future



# explorers explorers







# EXPRICIES STATEMENT OF THE PROPERTY OF THE PRO





# EXPRICIES STATEMENT OF THE PROPERTY OF THE PRO







### explorers explorers