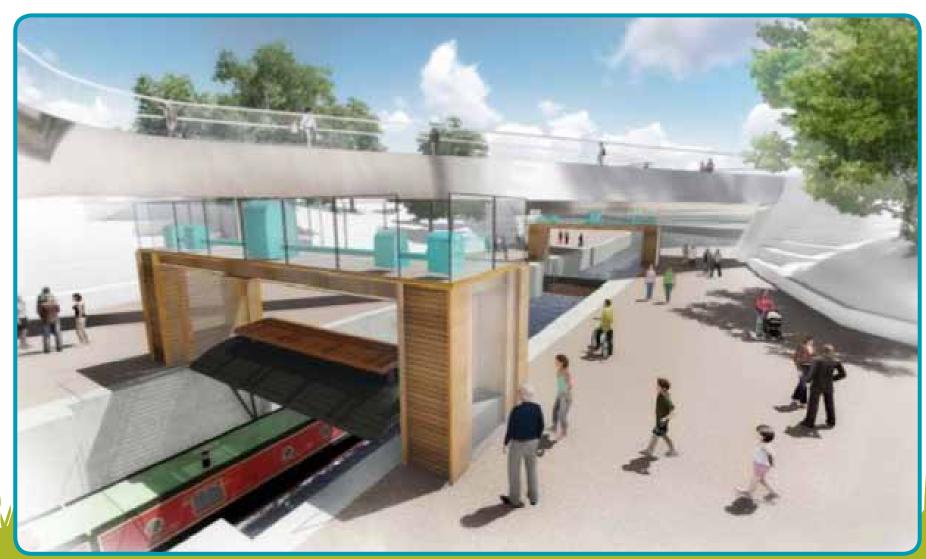

ole in flood prevention in the local area as the gates will be automated to enable flood water to be distributed to other channels within the river system.



#### Boat leaves the lock chamber

AND THE RESIDENCE OF THE PARTY OF THE PARTY





#### Did you know...

that the restoration project costs £1.75million and is partly funded by the Heritage Lottery fund, London Legacy Development Cooperation (LLDC), Inland Waterways Associations and the Canal

& River Trust







# Carpenters Road Lock Restoring the Lock



# EXPRETES





# explorers explorers









# explorers explorers









# Carpenters Road Lock The Future



# explorers explorers







# EXPRICIES STATEMENT OF THE PROPERTY OF THE PRO





# EXPRICIES STATEMENT OF THE PROPERTY OF THE PRO







### explorers explorers