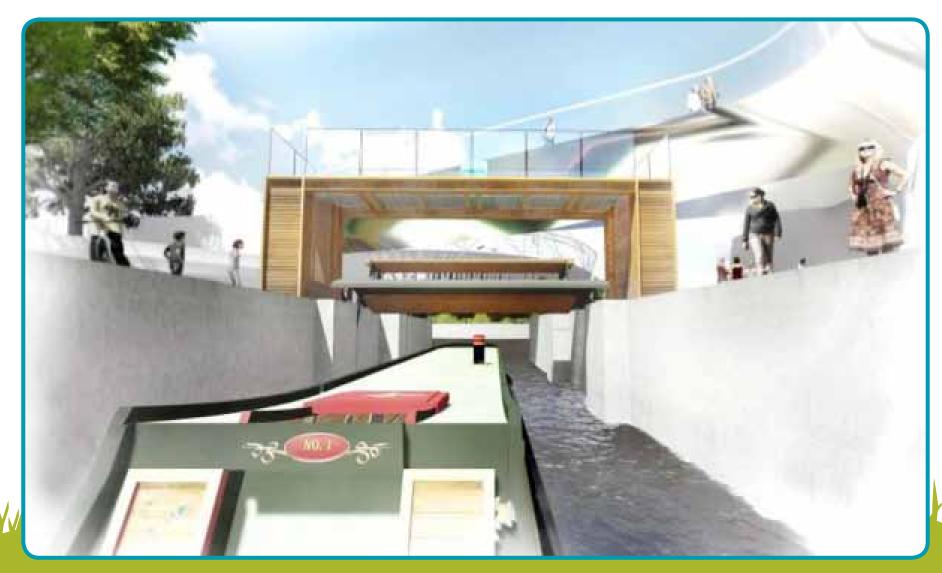

state of the stat





#### Did you know...

that Carpenters Road Lock will play a role in flood prevention in the local area as the gates will be automated to enable flood water to be distributed to other channels within the river system.



#### Boat leaves the lock chamber

AND THE RESIDENCE OF THE PARTY OF THE PARTY





#### Did you know...

that the restoration project costs £1.75million and is partly funded by the Heritage Lottery fund, London Legacy Development Cooperation (LLDC), Inland Waterways Associations and the Canal

& River Trust







# Carpenters Road Lock Restoring the Lock



# EXPRETES





# explorers explorers









# explorers explorers









# Carpenters Road Lock The Future



# explorers explorers







# EXPRICIES STATEMENT OF THE PROPERTY OF THE PRO





# EXPRICIES STATEMENT OF THE PROPERTY OF THE PRO







### explorers explorers