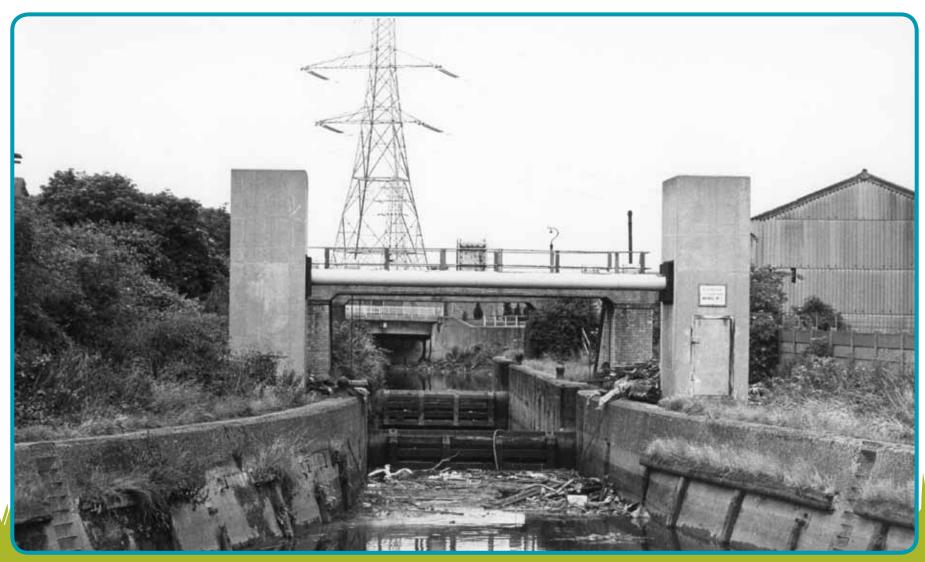

# Carpenters Road Lock Falling into Disrepair

### EXPRIERS

Carpenters Road Lock in 2008.

Inside Carpenters Road Lock in 2008.