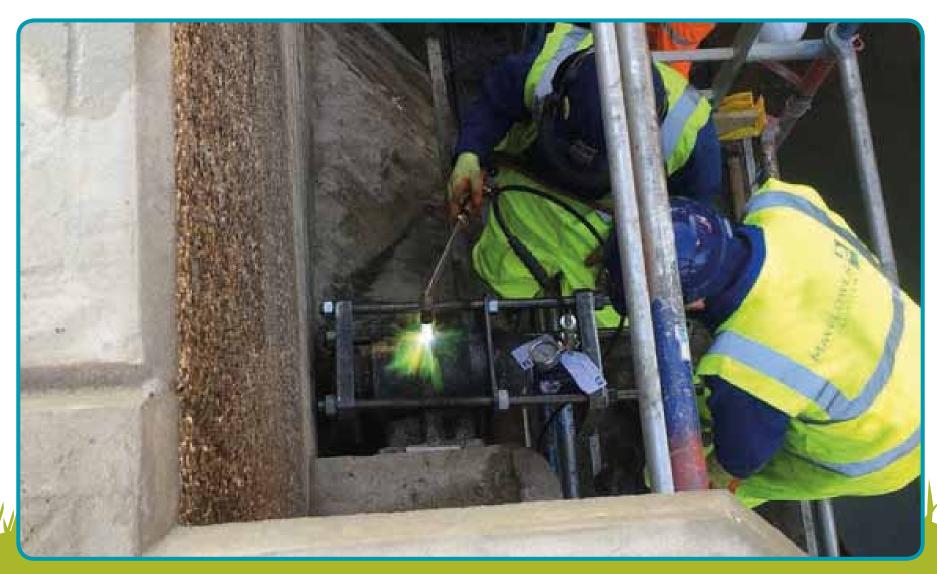

u know...

that Carpenters Road Lock is the only lock in the country to have two radial lock gates



#### Lock chamber fills with water

White was the state of the stat





#### Did you know...

that Carpenters Road Lock will play a role in flood prevention in the local area as the gates will be automated to enable flood water to be distributed to other channels within the river system.



#### Boat leaves the lock chamber

AND THE RESIDENCE OF THE PARTY OF THE PARTY





#### Did you know...

that the restoration project costs £1.75million and is partly funded by the Heritage Lottery fund, London Legacy Development Cooperation (LLDC), Inland Waterways Associations and the Canal

& River Trust







# Carpenters Road Lock Restoring the Lock



# EXPRETES





# explorers explorers









# explorers explorers









# Carpenters Road Lock The Future



# explorers explorers







# EXPRICIES STATEMENT OF THE PROPERTY OF THE PRO





# EXPRICIES STATEMENT OF THE PROPERTY OF THE PRO







### explorers explorers