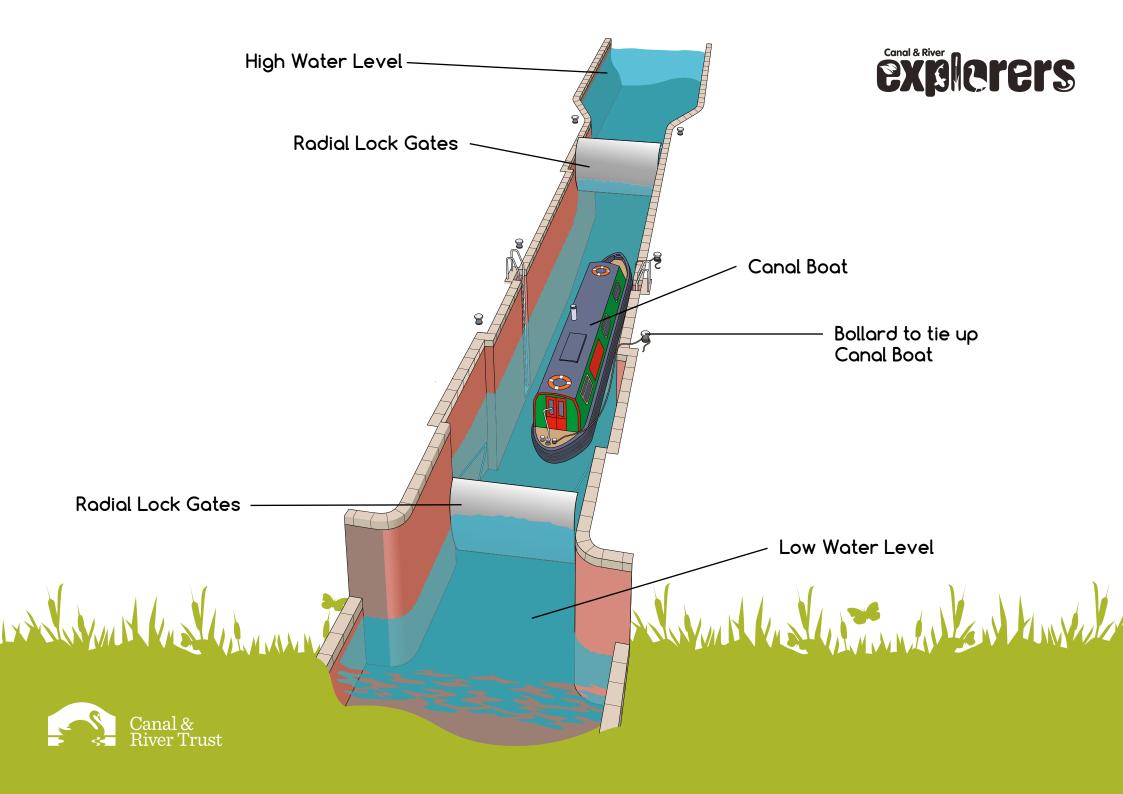

### Carpenters Road Lock How the Lock Works

#### Did you know...

that Carpenters Road Lock is the only lock in the country to have two radial lock gates