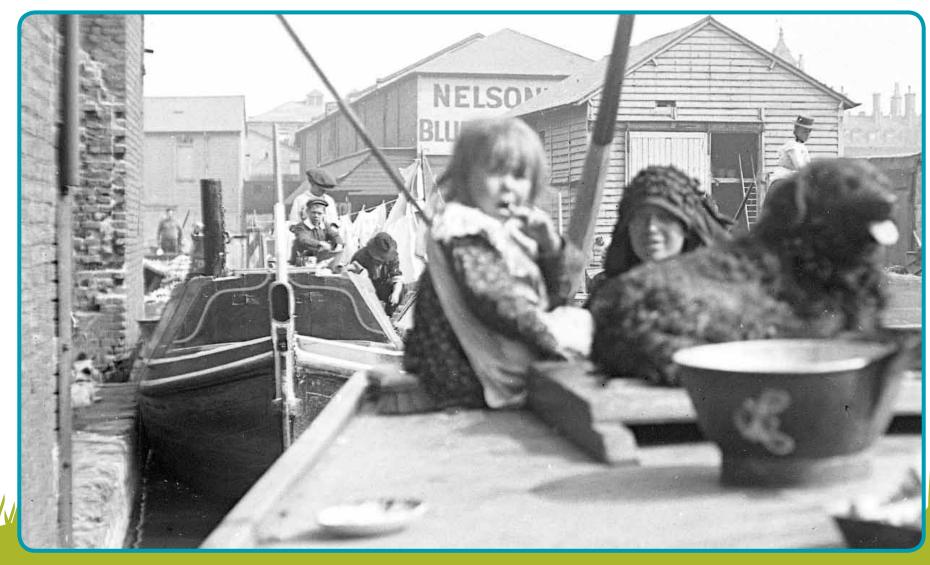

### East End Waterways From the Past

Children on the towpath, early 20th century.