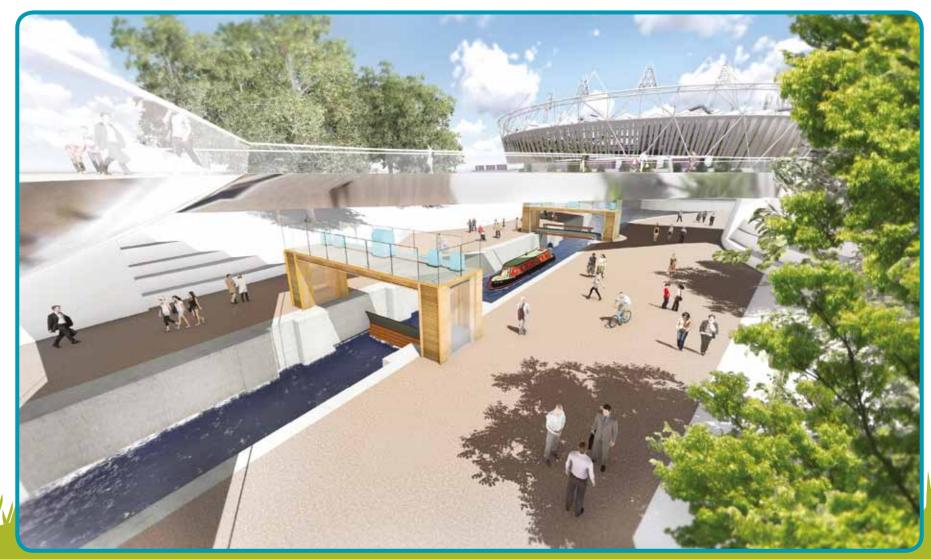

tes



#### Lock chamber fills with water

White was the state of the stat





#### Did you know...

that Carpenters Road Lock will play a role in flood prevention in the local area as the gates will be automated to enable flood water to be distributed to other channels within the river system.



#### Boat leaves the lock chamber

AND THE RESIDENCE OF THE PARTY OF THE PARTY





#### Did you know...

that the restoration project costs £1.75million and is partly funded by the Heritage Lottery fund, London Legacy Development Cooperation (LLDC), Inland Waterways Associations and the Canal

& River Trust







# Carpenters Road Lock Restoring the Lock



# EXPRETES





# explorers explorers









# explorers explorers









# Carpenters Road Lock The Future



# explorers explorers







# EXPRICIES STATEMENT OF THE PROPERTY OF THE PRO





# EXPRICIES STATEMENT OF THE PROPERTY OF THE PRO







### explorers explorers