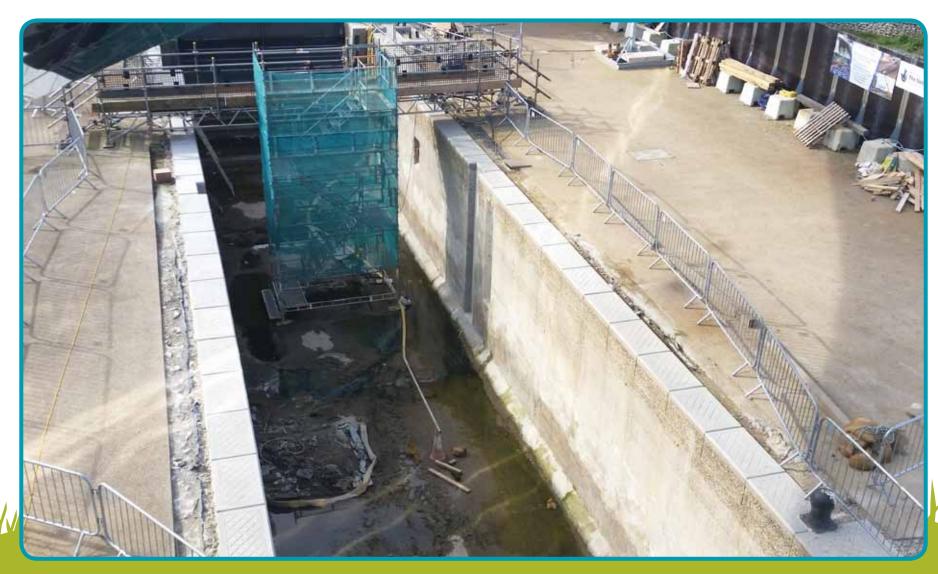

f the state of





#### Did you know...

that Carpenters Road Lock is the only lock in the country to have two radial lock gates



#### Lock chamber fills with water

White was the state of the stat





#### Did you know...

that Carpenters Road Lock will play a role in flood prevention in the local area as the gates will be automated to enable flood water to be distributed to other channels within the river system.



#### Boat leaves the lock chamber

AND THE RESIDENCE OF THE PARTY OF THE PARTY





#### Did you know...

that the restoration project costs £1.75million and is partly funded by the Heritage Lottery fund, London Legacy Development Cooperation (LLDC), Inland Waterways Associations and the Canal

& River Trust







# Carpenters Road Lock Restoring the Lock



# EXPRETES





# explorers explorers









# explorers explorers









# Carpenters Road Lock The Future



# explorers explorers







# EXPRICIES STATEMENT OF THE PROPERTY OF THE PRO





# EXPRICIES STATEMENT OF THE PROPERTY OF THE PRO







### explorers explorers