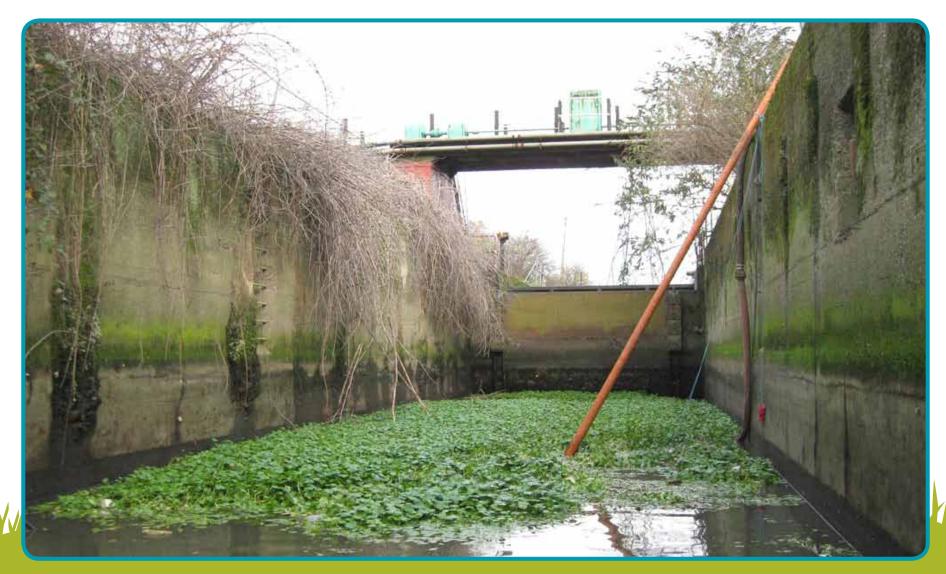

### EXPRIERS

Carpenters Road Lock in 2008.

Inside Carpenters Road Lock in 2008.