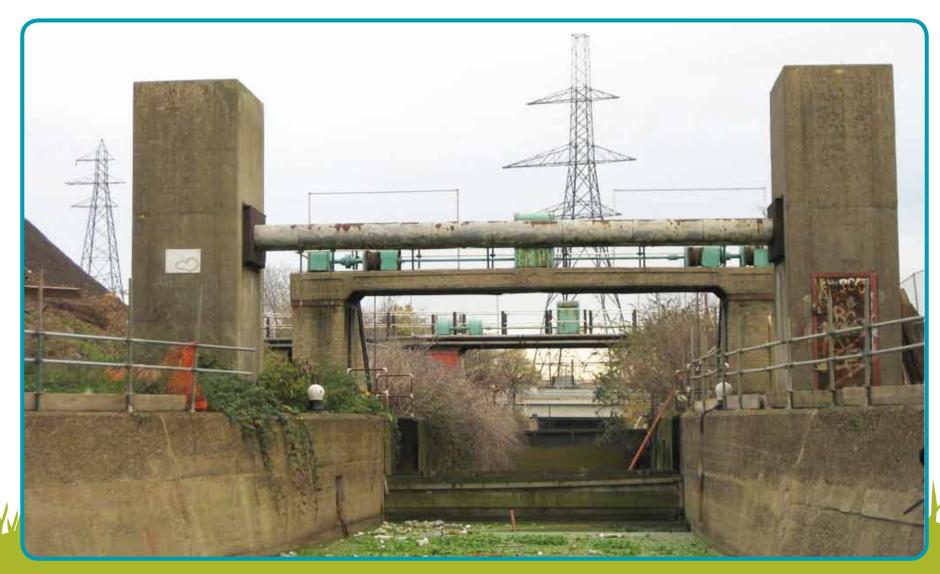

# Carpenters Road Lock Falling into Disrepair

### EXPRIERS

Carpenters Road Lock in 2008.

Inside Carpenters Road Lock in 2008.