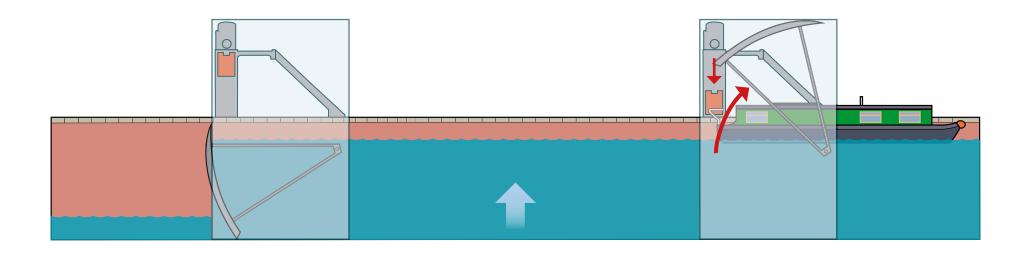

### Carpenters Road Lock How the Lock Works

#### Boat enters the lock chamber

White the state of the state of

#### Did you know...

that Carpenters Road Lock is the only lock in the country to have two radial lock gates

#### Lock chamber fills with water

White was the state of the stat

#### Did you know...

that Carpenters Road Lock will play a role in flood prevention in the local area as the gates will be automated to enable flood water to be distributed to other channels within the river system.

#### Boat leaves the lock chamber

AND THE RESIDENCE OF THE PARTY OF THE PARTY