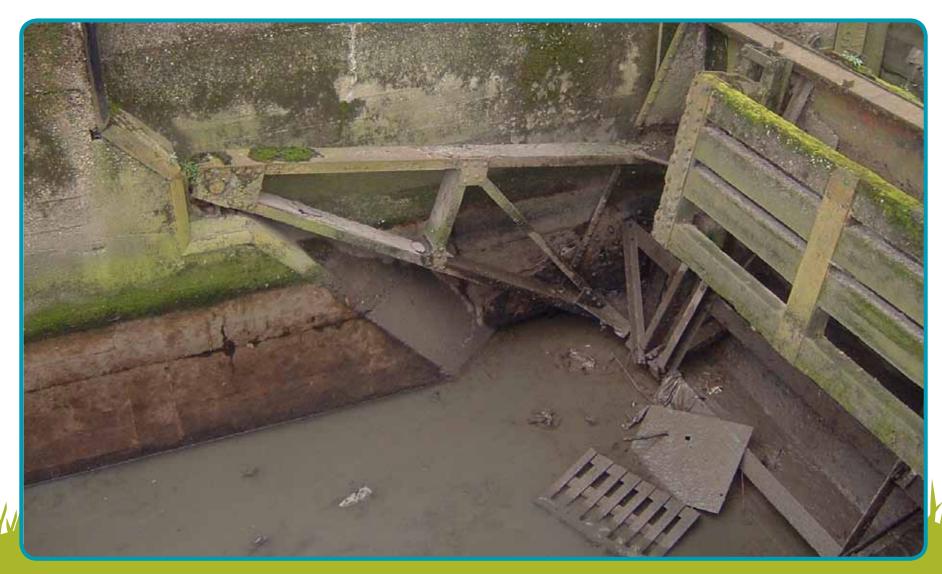

# Carpenters Road Lock Lesson Resources





### East End Waterways From the Past









Children on the towpath, early 20th century.

# EXPRICIES STATEMENT OF THE PROPERTY OF THE PRO









### explerers | Canal & River | C



















# Carpenters Road Lock Falling into Disrepair



### EXPRIERS







### EXPRIERS





Carpenters Road Lock in 2008.

















Inside Carpenters Road Lock in 2008.



### Carpenters Road Lock How the Lock Works







#### Boat enters the lock chamber

White the state of the state of





#### Did you know...

that Carpenters Road Lock is the only lock in the country to have two radial lock gates



#### Lock chamber fills with water

White was the state of the stat





#### Did you know...

that Carpenters Road Lock will play a role in flood prevention in the local area as the gates will be automated to enable flood water to be distributed to other channels within the river system.



#### Boat leaves the lock chamber

AND THE RESIDENCE OF THE PARTY OF THE PARTY





#### Did you know...

that the restoration project costs £1.75million and is partly funded by the Heritage Lottery fund, London Legacy Deve