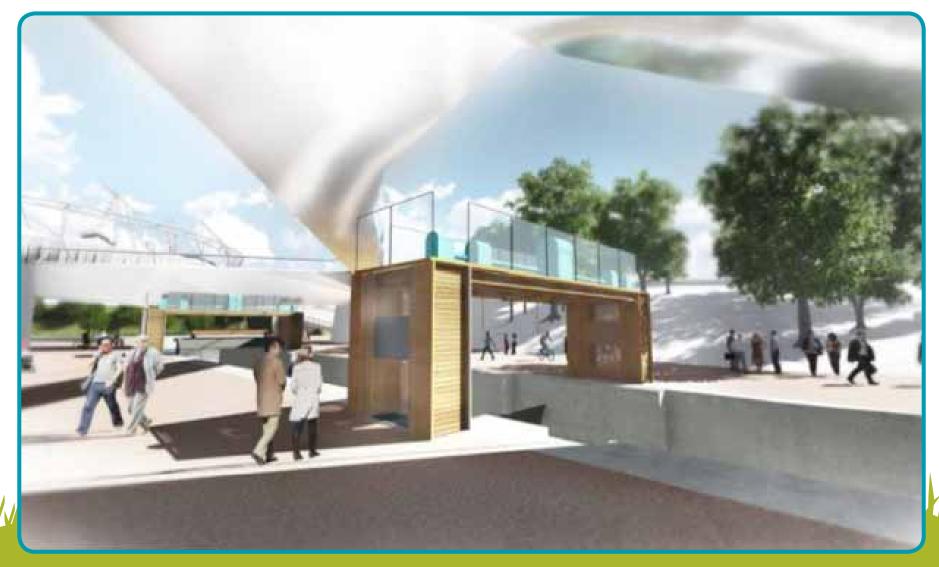

penters Road Lock will play a role in flood prevention in the local area as the gates will be automated to enable flood water to be distributed to other channels within the river system.



#### Boat leaves the lock chamber

AND THE RESIDENCE OF THE PARTY OF THE PARTY





#### Did you know...

that the restoration project costs £1.75million and is partly funded by the Heritage Lottery fund, London Legacy Development Cooperation (LLDC), Inland Waterways Associations and the Canal

& River Trust







# Carpenters Road Lock Restoring the Lock



# EXPRETES





# explorers explorers









# explorers explorers









# Carpenters Road Lock The Future



# explorers explorers







# EXPRICIES STATEMENT OF THE PROPERTY OF THE PRO





# EXPRICIES STATEMENT OF THE PROPERTY OF THE PRO







### explorers explorers