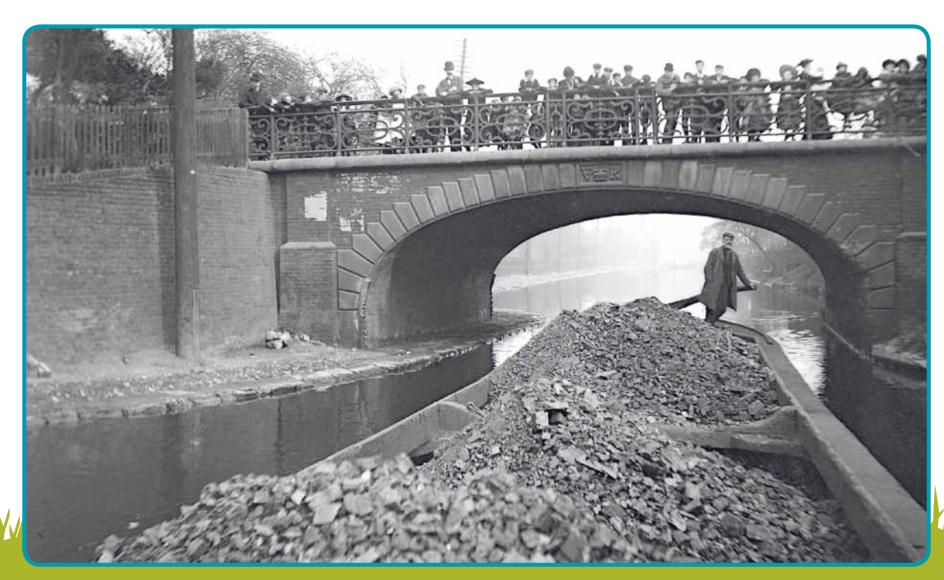

# Carpenters Road Lock Lesson Resources





### East End Waterways From the Past









Children on the towpath, early 20th century.

# EXPRICIES STATEMENT OF THE PROPERTY OF THE PRO









### explerers | Canal & River | C



















# Carpenters Road Lock Falling into Disrepair



### EXPRIERS







### EXPRIERS





Carpenters Road Lock in 2008.

















Inside Carpenters Road Lock in 2008.



### Carpenters Road Lock How the Lock Works







#### Boat enters the lock chamber

White the state of the state of





#### Did you know...

that Carpenters Road Lock is the only lock in the country to have two radial lock gates



#### Lock chamber fills with water

White was the state of the stat





#### Did you know...

that Carpenters Road Lock will play a role in flood prevention in the local area as the gates will be automated to enable flood water to be distributed to other channels within the river system.



#### Boat leaves the lock chamber

AND THE RESIDENCE OF THE PARTY OF THE PARTY





#