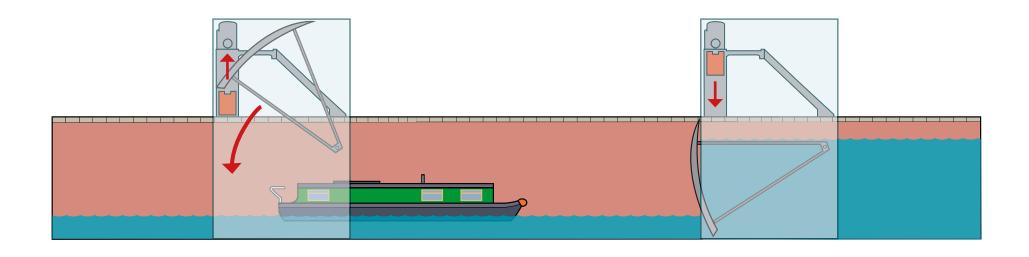

# Carpenters Road Lock Lesson Resources





### East End Waterways From the Past









Children on the towpath, early 20th century.

# EXPRICIES STATEMENT OF THE PROPERTY OF THE PRO









### explerers | Canal & River | C



















# Carpenters Road Lock Falling into Disrepair



### EXPRIERS







### EXPRIERS





Carpenters Road Lock in 2008.

















Inside Carpenters Road Lock in 2008.



### Carpenters Road Lock How the Lock Works







#### Boat enters the lock chamber

White the state of the state of





#### Did you know...

that Carpenters Road Lock is the only lock in the country to have two radial lock gates



#### Lock chamber fills with water

White was the state of the stat





#### Did you know...

that Carpenters Road Lock will play a role in flood prevention in the local area as the gates will be automated to enable flood water to be distributed to other channels within the river system.



#### Boat leaves the lock chamber

AND THE RESIDENCE OF THE PARTY OF THE PARTY





#### Did you know...

that the restoration project costs £1.75million and is partly funded by the Heritage Lottery fund, London Legacy Development Cooperation (LLDC), Inland Waterways Associations and the Canal

& River Trust







# Carpenters Road Lock Restoring the Lock



# EXPRETES





# explorers ex