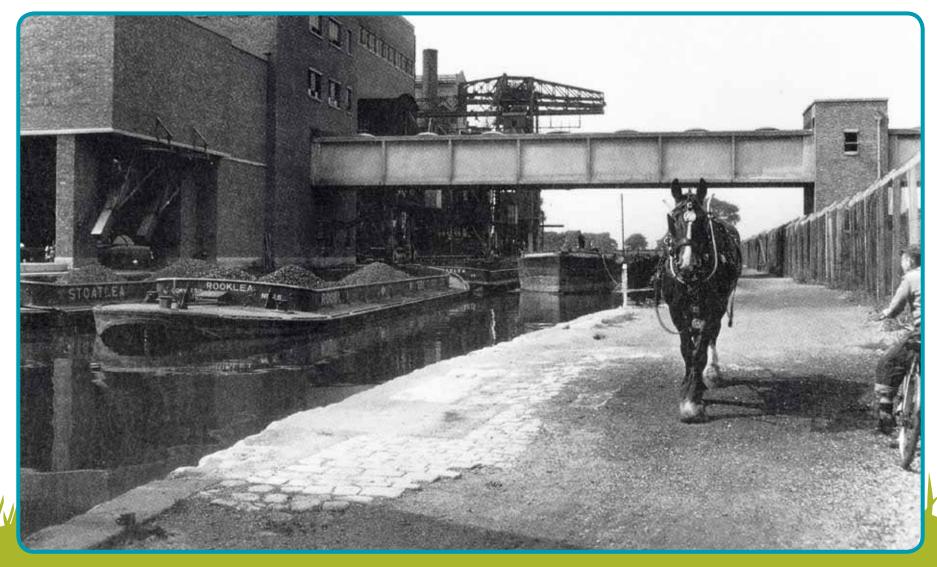

# Carpenters Road Lock Lesson Resources





### East End Waterways From the Past









Children on the towpath, early 20th century.

# EXPRICIES STATEMENT OF THE PROPERTY OF THE PRO









### explerers | Canal & River | C



















# Carpenters Road Lock Falling into Disrepair



### EXPRIERS







### EXPRIERS





Carpenters Road Lock in 2008.

















Inside Carpenters Road Lock in 2008.



### Carpenters Road Lock How the Lock Works







#### Boat enters the lock chamber

White the state of the state of





#### Did you know...

that Carpenters Road Lock is the only lock in the country to have two radial lock gates



#### Lock chamber fills with water

White was the state of the stat





#### Did you know...

that Carpenters Road Lock will play a role in flood prevention in the local area as the gates will be automated to enable flood water to be distributed to other channels within the river system.



#### Boat leaves the lock chamber

AND THE RESIDENCE OF THE PARTY OF THE PARTY