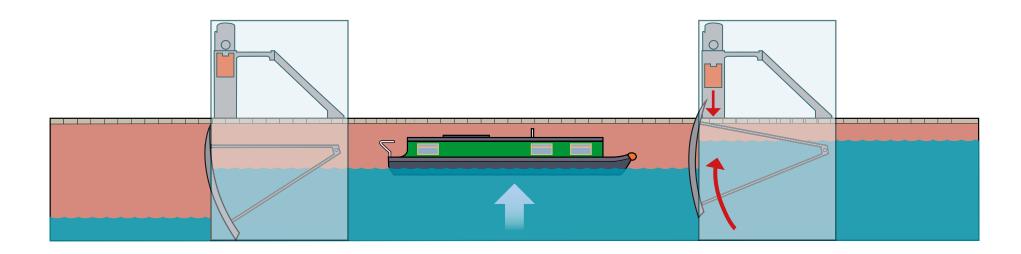

#### Lock chamber fills with water

White was the state of the stat

#### Boat leaves the lock chamber

AND THE RESIDENCE OF THE PARTY OF THE PARTY