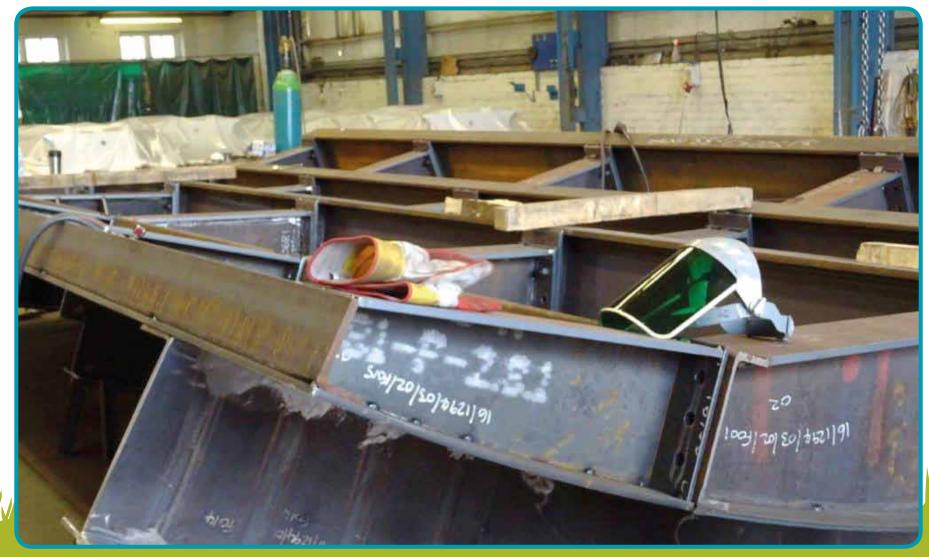

Road Lock is the only lock in the country to have two radial lock gates



#### Lock chamber fills with water

White was the state of the stat





#### Did you know...

that Carpenters Road Lock will play a role in flood prevention in the local area as the gates will be automated to enable flood water to be distributed to other channels within the river system.



#### Boat leaves the lock chamber

AND THE RESIDENCE OF THE PARTY OF THE PARTY





#### Did you know...

that the restoration project costs £1.75million and is partly funded by the Heritage Lottery fund, London Legacy Development Cooperation (LLDC), Inland Waterways Associations and the Canal

& River Trust







# Carpenters Road Lock Restoring the Lock



# EXPRETES





# explorers explorers









# explorers explorers









# Carpenters Road Lock The Future



# explorers explorers







# EXPRICIES STATEMENT OF THE PROPERTY OF THE PRO





# EXPRICIES STATEMENT OF THE PROPERTY OF THE PRO







### explorers explorers